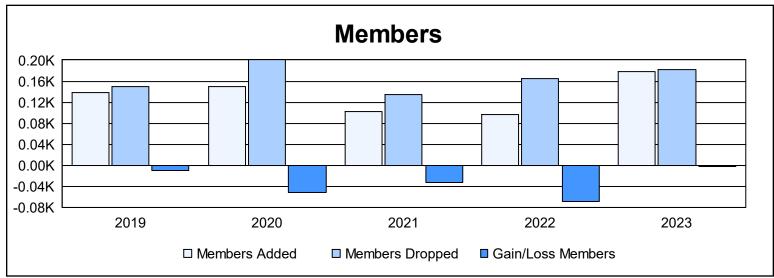

District 337 E As of June 2023 Cumulative

| Year      | New<br>Clubs | Dropped<br>Clubs | Gain/<br>Loss<br>Clubs | New<br>Members | Charter<br>Members | Reinstate<br>Members | Transfer<br>Members | Total<br>Member<br>Added | Total<br>Members<br>Dropped | Gain/<br>Loss<br>Members |
|-----------|--------------|------------------|------------------------|----------------|--------------------|----------------------|---------------------|--------------------------|-----------------------------|--------------------------|
| 2018-2019 | 0            | 0                | 0                      | 129            | 0                  | 3                    | 7                   | 139                      | 149                         | -10                      |
| 2019-2020 | 0            | 0                | 0                      | 145            | 0                  | 2                    | 2                   | 149                      | 200                         | -51                      |
| 2020-2021 | 0            | 2                | -2                     | 100            | 0                  | 1                    | 1                   | 102                      | 134                         | -32                      |
| 2021-2022 | 0            | 3                | -3                     | 93             | 0                  | 0                    | 3                   | 96                       | 165                         | -69                      |
| 2022-2023 | 1            | 1                | 0                      | 145            | 24                 | 3                    | 6                   | 178                      | 181                         | -3                       |
| Average   | 0            | 1                | -1                     | 122            | 5                  | 2                    | 4                   | 133                      | 166                         | -33                      |