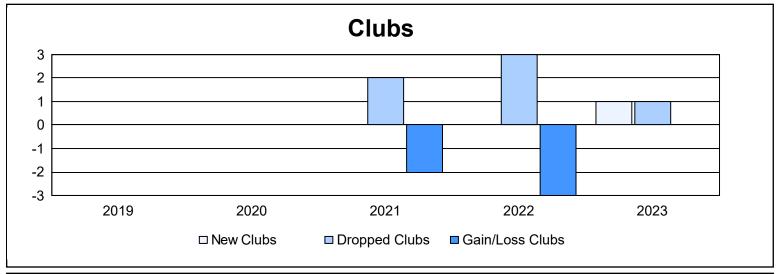

District 337 E As of June 2023 Cumulative

| Year      | New<br>Clubs | Dropped<br>Clubs | Gain/<br>Loss<br>Clubs | New<br>Members | Charter<br>Members | Reinstate<br>Members | Transfer<br>Members | Total<br>Member<br>Added | Total<br>Members<br>Dropped | Gain/<br>Loss<br>Members |
|-----------|--------------|------------------|------------------------|----------------|--------------------|----------------------|---------------------|--------------------------|-----------------------------|--------------------------|
| 2018-2019 | 0            | 0                | 0                      | 129            | 0                  | 3                    | 7                   | 139                      | 149                         | -10                      |
| 2019-2020 | 0            | 0                | 0                      | 145            | 0                  | 2                    | 2                   | 149                      | 200                         | -51                      |
| 2020-2021 | 0            | 2                | -2                     | 100            | 0                  | 1                    | 1                   | 102                      | 134                         | -32                      |
| 2021-2022 | 0            | 3                | -3                     | 93             | 0                  | 0                    | 3                   | 96                       | 165                         | -69                      |
| 2022-2023 | 1            | 1                | 0                      | 145            | 24                 | 3                    | 6                   | 178                      | 181                         | -3                       |
| Average   | 0            | 1                | -1                     | 122            | 5                  | 2                    | 4                   | 133                      | 166                         | -33                      |